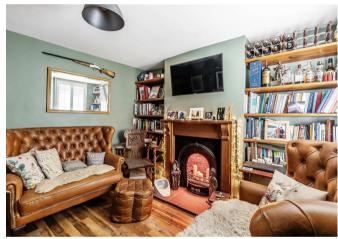

## Description

This beautifully appointed two double bedroom property is set in this charming row of Victorian cottages in Leatherhead's conservation area.

The stylish accommodation over three floors includes a front reception room with open fireplace, modern fitted kitchen with useful storage cupboard and space for dining table. On the first floor landing there is room for small office space, a good sized principal bedroom and a superb luxury shower room with large walk in shower. From the landing, stairs lead to the second double bedroom with velux windows and range of fitted wardrobes.