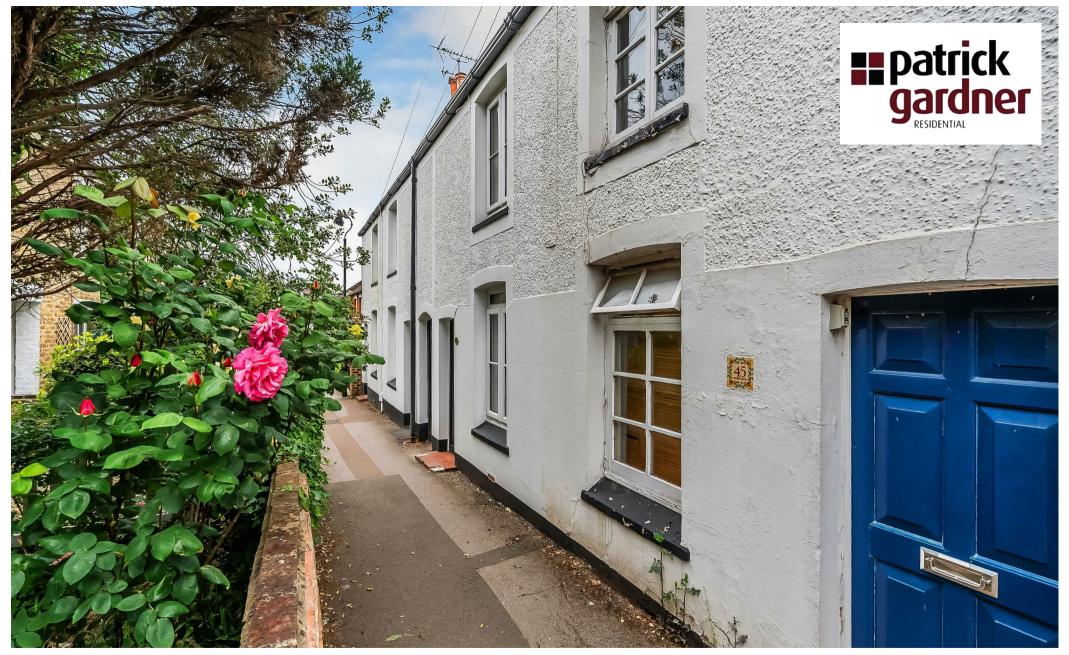

43 Church Walk, Leatherhead, Surrey, KT22 8HH

Price Guide £385,000

- MODERN VICTORIAN COTTAGE
- SITTING ROOM
- LARGE UPSTAIRS SHOWER ROOM
- SHORT WALK TO TOWN
- 745 SQ.FT.

- TWO DOUBLE BEDROOMS
- KITCHEN/DINING ROOM
- HARD LANDSCAPED GARDEN
- CONSERVATION AREA
- NO CHAIN

## Description

This beautifully appointed two double bedroom property is set in this charming row of Victorian cottages in Leatherhead's conservation area.

The stylish accommodation over three floors includes a front reception room with open fireplace, modern fitted kitchen with useful storage cupboard and space for dining table. On the first floor landing there is room for small office space, a good sized principal bedroom and a superb luxury shower room with large walk in shower. From the landing, stairs lead to the second double bedroom with velux windows and range of fitted wardrobes.