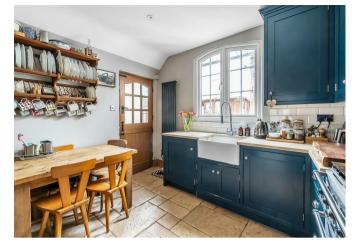

## Description

This beautifully appointed two double bedroom property is set in this charming row of Victorian cottages in Leatherhead's conservation area.

The stylish accommodation over three floors includes a front reception room with open fireplace, modern fitted kitchen with useful storage cupboard and space for dining table. On the first floor landing there is room for small office space, a good sized principal bedroom and a superb luxury shower room with large walk in shower. From the landing, stairs lead to the second double bedroom with velux windows and range of fitted wardrobes.