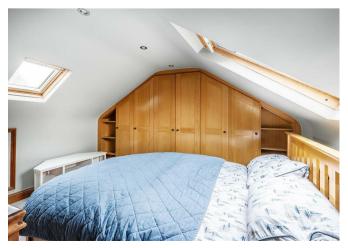

## Description

This beautifully appointed two double bedroom property is set in this charming row of Victorian cottages in Leatherhead's conservation area.

The stylish accommodation over three floors includes a front reception room with open fireplace, modern fitted kitchen with useful storage cupboard and space for dining table. On the first floor landing there is room for small office space, a good sized principal bedroom and a superb luxury shower room with large walk in shower. From the landing, stairs lead to the second double bedroom with velux windows and range of fitted wardrobes.