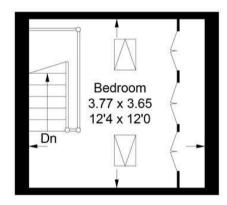

**Ground Floor** 

**First Floor** 

**Second Floor** 

This plan is for layout guidance only. Not drawn to scale unless stated. Windows and door openings are approximate. Whilst every care is taken in the preparation of this plan, please check all dimensions, shapes and compass bearings before making decisions reliant upon them. (ID1203251)

## Description

This beautifully appointed two double bedroom property is set in this charming row of Victorian cottages in Leatherhead's conservation area.

The stylish accommodation over three floors includes a front reception room with open fireplace, modern fitted kitchen with useful storage cupboard and space for dining table. On the first floor landing there is room for small office space, a good sized principal bedroom and a superb luxury shower room with large walk in shower. From the landing, stairs lead to the second double bedroom with velux windows and range of fitted wardrobes.