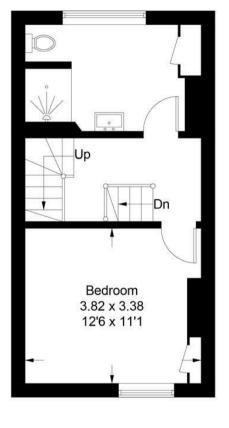

**Ground Floor** 

**First Floor** 

**Second Floor** 

This plan is for layout guidance only. Not drawn to scale unless stated. Windows and door openings are approximate. Whilst every care is taken in the preparation of this plan, please check all dimensions, shapes and compass bearings before making decisions reliant upon them. (ID1203251)

## Description

This beautifully appointed two double bedroom property is set in this charming row of Victorian cottages in Leatherhead's conservation area.

The stylish accommodation over three floors includes a front reception room with open fireplace, modern fitted kitchen with useful storage cupboard and space for dining table. On the first floor landing there is room for small office space, a good sized principal bedroom and a superb luxury shower room with large walk in shower. From the landing, stairs lead to the second double bedroom with velux windows and range of fitted wardrobes.