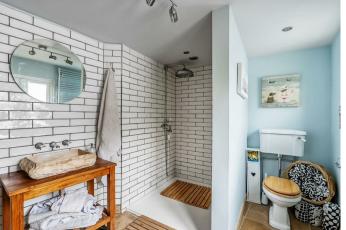

## Description

This beautifully appointed two double bedroom property is set in this charming row of Victorian cottages in Leatherhead's conservation area.

The stylish accommodation over three floors includes a front reception room with open fireplace, modern fitted kitchen with useful storage cupboard and space for dining table. On the first floor landing there is room for small office space, a good sized principal bedroom and a superb luxury shower room with large walk in shower. From the landing, stairs lead to the second double bedroom with velux windows and range of fitted wardrobes.