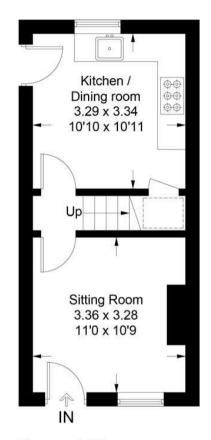

**Ground Floor** 

**First Floor** 

**Second Floor** 

This plan is for layout guidance only. Not drawn to scale unless stated. Windows and door openings are approximate. Whilst every care is taken in the preparation of this plan, please check all dimensions, shapes and compass bearings before making decisions reliant upon them. (ID1203251)

## Description

This beautifully appointed two double bedroom property is set in this charming row of Victorian cottages in Leatherhead's conservation area.

The stylish accommodation over three floors includes a front reception room with open fireplace, modern fitted kitchen with useful storage cupboard and space for dining table. On the first floor landing there is room for small office space, a good sized principal bedroom and a superb luxury shower room with large walk in shower. From the landing, stairs lead to the second double bedroom with velux windows and range of fitted wardrobes.